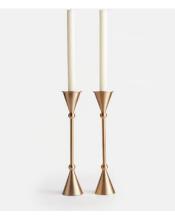

## Set of 2 Bruyere Candle Holders Brushed Brass Large

£130 £55 Regular price £111 £44 Member price

Featuring a slim stem and conical ends, the large Bruyere candlestick holders draw inspiration from the vintage styles in White City. Crafted from a high-polished, brushed brass, each one brings an old-world feel to dinner settings.

## **Dimensions**

Dimensions: H30 x W7 x D7cm / H11.8 x W2.8 x D2.8"

Weight: 1kg / 2.2lbs

Packaged weight: 1kg / 2.2lbs