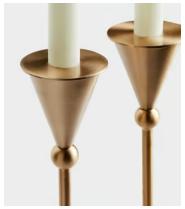

## Set of 2 Bruyere Candle Holders Brushed Brass Large

£130 £55 Regular price £111 £44 Member price

Featuring a slim stem and conical ends, the large Bruyere candlestick holders draw inspiration from the vintage styles in White City. Crafted from a high-polished, brushed brass, each one brings an old-world feel to dinner settings.

## **Details**

Material: Brass

**Care instructions:** Place the candle holder on a firm flat heat resistant surface ensuring it stands steady. Ensure a secure fit within the holder in an upright position before lighting. Snuff out the flame at least 2 cm from the base before it reaches the holder. Clean with a dry cloth.