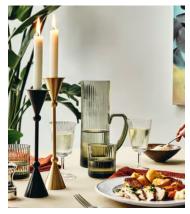

## Set of 2 Bruyere Candle Holders Brushed Brass Large

£130 £55 Regular price £111 £44 Member price

Featuring a slim stem and conical ends, the large Bruyere candlestick holders draw inspiration from the vintage styles in White City. Crafted from a high-polished, brushed brass, each one brings an old-world feel to dinner settings.