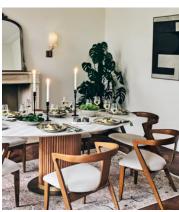

## Set of 2 Hansen Candle Holders Patina Brass Small

 $\frac{£110}{£94}$  £44 Member price

Bring unexpected texture to tables and mantels with the Hansen candleholders, inspired by vintage pieces found in our Houses. Crafted by artisans in India, they are cast in moulds and created from oxidised brass, which creates a natural patina over time. Fill with tapered dinner candles, and mix and match with the Bruyere candles to echo the mood of 180 The Strand.