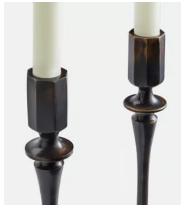

## Set of 2 Hansen Candle Holders Patina Brass Small

 $\frac{£110}{£94}$  £44 Member price

Bring unexpected texture to tables and mantels with the Hansen candleholders, inspired by vintage pieces found in our Houses. Crafted by artisans in India, they are cast in moulds and created from oxidised brass, which creates a natural patina over time. Fill with tapered dinner candles, and mix and match with the Bruyere candles to echo the mood of 180 The Strand.

## **Details**

Material: Brass

**Care instructions:** Place the candle holder on a firm flat heat resistant surface ensuring it stands steady. Ensure a secure fit within the holder in an upright position before lighting. Snuff out the flame at least 2 cm from the base before it reaches the holder. Clean with a dry cloth.