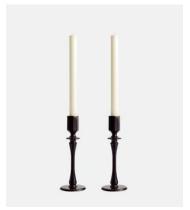

## Set of 2 Hansen Candle Holders Patina Brass Small

 $\frac{£110}{£94}$  £44 Member price

Bring unexpected texture to tables and mantels with the Hansen candleholders, inspired by vintage pieces found in our Houses. Crafted by artisans in India, they are cast in moulds and created from oxidised brass, which creates a natural patina over time. Fill with tapered dinner candles, and mix and match with the Bruyere candles to echo the mood of 180 The Strand.