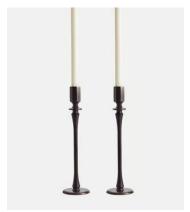

## Set of 2 Hansen Candle Holders Patina Brass Large

£130 £55 Regular price £111 £44 Member price

Bring unexpected texture to tables and mantels with the Hansen candleholders, inspired by vintage pieces found in our Houses. Crafted by artisans in India, they are cast in moulds and created from oxidised brass, which creates a natural patina over time. Fill with tapered dinner candles, and mix and match with the Bruyere candles to echo the mood of 180 The Strand.

## **Dimensions**

**Dimensions:** H30 x W7 x D7cm / H11.8 x W2.8 x D2.8"

Weight: 1kg / 2.2lbs

Packaged weight: 1kg / 2.2lbs

## **Details**

Material: Brass

**Care instructions:** Place the candle holder on a firm flat heat resistant surface ensuring it stands steady. Ensure a secure fit within the holder in an upright position before lighting. Snuff out the flame at least 2 cm from the base before it reaches the holder. Clean with a dry cloth.