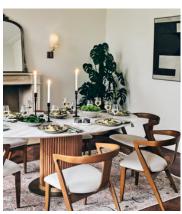

## Set of 2 Hansen Candle Holders Patina Brass Large

£130 £55 Regular price £111 £44 Member price

Bring unexpected texture to tables and mantels with the Hansen candleholders, inspired by vintage pieces found in our Houses. Crafted by artisans in India, they are cast in moulds and created from oxidised brass, which creates a natural patina over time. Fill with tapered dinner candles, and mix and match with the Bruyere candles to echo the mood of 180 The Strand.