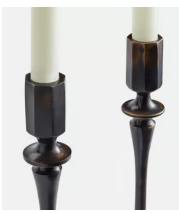

## Set of 2 Hansen Candle Holders Patina Brass Large

£130 £55 Regular price £111 £44 Member price

Bring unexpected texture to tables and mantels with the Hansen candleholders, inspired by vintage pieces found in our Houses. Crafted by artisans in India, they are cast in moulds and created from oxidised brass, which creates a natural patina over time. Fill with tapered dinner candles, and mix and match with the Bruyere candles to echo the mood of 180 The Strand.

## **Details**

Material: Brass

**Care instructions:** Place the candle holder on a firm flat heat resistant surface ensuring it stands steady. Ensure a secure fit within the holder in an upright position before lighting. Snuff out the flame at least 2 cm from the base before it reaches the holder. Clean with a dry cloth.