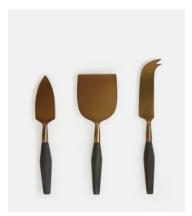

## Cresswell Black Mango & Antique Bronze Cheese Set

£85 Regular price £72 Member price

Classic and curvaceous, our Cresswell range is weighted with a rounded profile. Add a special touch to your cheese board with this set of expertly crafted cheese knives. Crafted in India from antique bronze, each knife boasts a black, mango wood handle.