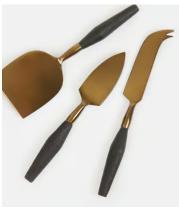

## Cresswell Black Mango & Antique Bronze Cheese Set

£85 Regular price £72 Member price

Classic and curvaceous, our Cresswell range is weighted with a rounded profile. Add a special touch to your cheese board with this set of expertly crafted cheese knives. Crafted in India from antique bronze, each knife boasts a black, mango wood handle.