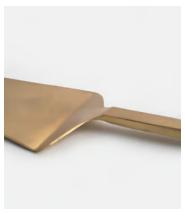

## Gold Pie Server

£35 Regular price £30 Member price

A simple teardrop shape and gold finish makes serving easy as pie. Drawing on the mid-century style of White City House, each server is handcrafted by artisans in India - so no two are exactly alike - using stainless steel for durability and rust resistance. It's perfect for formal entertaining, as well as everyday use.