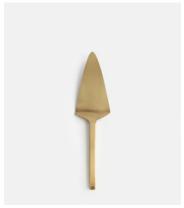

## Gold Pie Server

£35 Regular price £30 Member price

A simple teardrop shape and gold finish makes serving easy as pie. Drawing on the mid-century style of White City House, each server is handcrafted by artisans in India - so no two are exactly alike - using stainless steel for durability and rust resistance. It's perfect for formal entertaining, as well as everyday use.