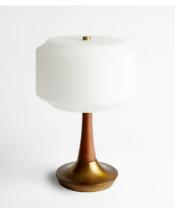

## Florence Table Lamp

£185 £90 Regular price £157 £72 Member price

The versatile shape of our Florence lamp makes it easy to tuck it into a cosy reading nook or on a sideboard, where the opaque blown glass shade will cast a soft, diffused light. Taking inspiration from vintage examples at White City House, it's our take on a Modernist shape.

## **Dimensions**

**Dimensions:** H26 x W26 x D38cm / H10.2 x W10.2 x D15"

Weight: 3kg / 6.6lbs

Packaged weight: 3kg / 6.6lbs

## **Details**

Material: Glass and Metal

Type of Lightbulb: 1 / E27 / G45 / 60W Maximum

Number of Lightbulbs Required: 1

Assembly Required: Yes

Dimmable: Yes

Electrician Required: No

**Care Instructions:** Clean with a soft dry cloth only. Do not use polishing agents, harsh chemicals or abrasive cleaners as they may damage the finish. Always switch off the electricity supply before cleaning.