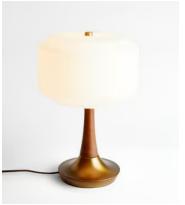

## Florence Table Lamp

£185 £90 Regular price £157 £72 Member price

The versatile shape of our Florence lamp makes it easy to tuck it into a cosy reading nook or on a sideboard, where the opaque blown glass shade will cast a soft, diffused light. Taking inspiration from vintage examples at White City House, it's our take on a Modernist shape.

## **Dimensions**

**Dimensions:** H26 x W26 x D38cm / H10.2 x W10.2 x D15"

Weight: 3kg / 6.6lbs

Packaged weight: 3kg / 6.6lbs

## **Details**

Material: Glass and Metal

Type of Lightbulb: 1 / E27 / G45 / 60W Maximum

Number of Lightbulbs Required: 1

Assembly Required: Yes

Dimmable: Yes

Electrician Required: No

**Care Instructions:** Clean with a soft dry cloth only. Do not use polishing agents, harsh chemicals or abrasive cleaners as they may damage the finish. Always switch off the electricity supply before cleaning.