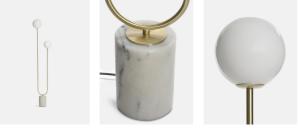

#### Product details

With a neat footprint that's ideal for tucking beside a sofa or armchair, Marnie is ideal for smaller spaces. Inspired by vintage lamps at DUMBO House in Brooklyn, the blown glass globes will cast a soft diffused light, creating a relaxed, cosy atmosphere.

### Dimensions

Product dimensions: H138 x W28.9 x D28.9cm / H54.3 x W11.4 x D11.4"

Product weight: 4kg / 8.8lbs

Packaged or boxed dimensions: H22 x W136 x D27cm / H8.7 x W53.5 x D10.4"

Packaged or boxed weight: 4kg / 8.8lbs

#### Details

Materials: Marble base, Glass and Metal

Bulb Specification Bulb(s) Included: Yes Bulb Specification: 2 x 25 Watt G9 Bulbs

Assembly & Technical Assembly Required: No Dimmable: Yes Care Instructions: Clean with a soft dry cloth only. Do not use polishing agents, harsh chemicals or abrasive cleaners as they may damage the finish. Always switch off the electricity supply before cleaning.