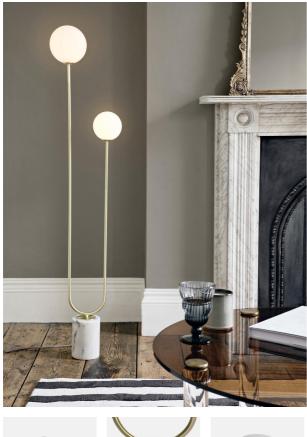

# Marnie Floor Lamp

| £275 | Regular    |
|------|------------|
| £234 | Membership |

#### Product details

With a neat footprint that's ideal for tucking beside a sofa or armchair, Marnie is ideal for smaller spaces. Inspired by vintage lamps at DUMBO House in Brooklyn, the blown glass globes will cast a soft diffused light, creating a relaxed, cosy atmosphere.

### Dimensions

Product dimensions: H138 x W28.9 x D28.9cm / H54.3 x W11.4 x D11.4"

Product weight: 4kg / 8.8lbs

Packaged or boxed dimensions: H22 x W136 x D27cm / H8.7 x W53.5 x D10.4"

Packaged or boxed weight: 4kg / 8.8lbs

#### Details

Materials: Marble base, Glass and Metal

Bulb Specification Bulb(s) Included: Yes Bulb Specification: 2 x 25 Watt G9 Bulbs

Assembly & Technical Assembly Required: No Dimmable: Yes Care Instructions: Clean with a soft dry cloth only. Do not use polishing agents, harsh chemicals or abrasive cleaners as they may damage the finish. Always switch off the electricity supply before cleaning.