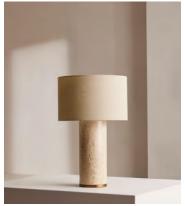

## Remi Stone Table Lamp, Large

£595 Regular price £506 Member price

Crafted from solid travertine, which has natural colour variations and inclusions, this lamp is entirely one of a kind. Inspired by the interiors at 180 House on the Strand, it's finished with subtle brass finish detailing and comes with a natural linen shade.

## **Details**

Assembled size: H28 x W18 x D18"

Assembly required: Yes

Base dimensions: H52 x W18 x D18cm Bulb required: 1 / E27 / 6W Maximum

Bulb style: Tala 6W Globe LED

Bulb(s) included: No Cable length: 180cm

Dimmable: Yes

**Electrician required**: No **Lighting Certification UK**: CE

Shade dimensions: H28 x W28 x D28cm

Voltage: 220-240V

**Care instructions**: Wipe clean with a soft, dry cloth and dust regularly to prevent build up. Do not use polishing agents, harsh cleaners or abrasive products. Always switch off the electricity supply before