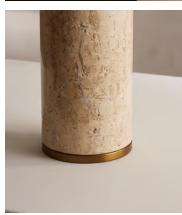

## Remi Stone Table Lamp, Large

£595 Regular price £506 Member price

Crafted from solid travertine, which has natural colour variations and inclusions, this lamp is entirely one of a kind. Inspired by the interiors at 180 House on the Strand, it's finished with subtle brass finish detailing and comes with a natural linen shade.