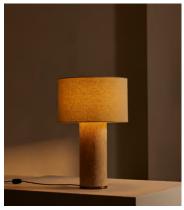

## Remi Stone Table Lamp, Large

£595 Regular price £506 Member price

Crafted from solid travertine, which has natural colour variations and inclusions, this lamp is entirely one of a kind. Inspired by the interiors at 180 House on the Strand, it's finished with subtle brass finish detailing and comes with a natural linen shade.

Dimmable: Yes

**Electrician required**: No **Lighting Certification UK**: CE

Shade dimensions: H28 x W28 x D28cm

Voltage: 220-240V

**Care instructions**: Wipe clean with a soft, dry cloth and dust regularly to prevent build up. Do not use polishing agents, harsh cleaners or abrasive products. Always switch off the electricity supply before