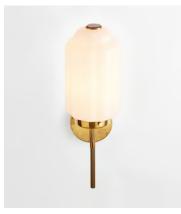

## Valentina Wall Light

£125 £88 Regular price £106 £70 Member price

Art Deco lighting and architecture influenced the curves and clean lines of our Valentina wall light, which also takes inspiration from the lights at Soho Warehouse in Downtown Los Angeles. A faceted opaque glass shade diffuses a soft glow to create a cosy atmosphere in any room.

## **Dimensions**

**Dimensions:** H43 x W14 x D22cm / H16.9 x W5.5 x D8.7"

Weight: 1kg / 2.2lbs

Packaged dimensions:  $H39 \times W35 \times D24cm / H15.4 \times W13.8 \times D9.4$ "

Packaged weight: 1kg / 2.2lbs

## **Details**

H43 x W14 x D22cm H17 x W6 x D9"

Materials: Glass and Metal

Type of Lightbulb: 1 / E27 / GLS / 42W MAXIMUM

Number of Lightbulbs Required: 1 Self-assembly Required: No

Dimmable: No

Electrician Required: Yes