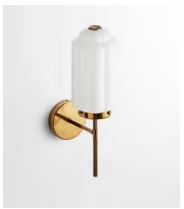

## Valentina Wall Light

£125 £88 Regular price £106 £70 Member price

Art Deco lighting and architecture influenced the curves and clean lines of our Valentina wall light, which also takes inspiration from the lights at Soho Warehouse in Downtown Los Angeles. A faceted opaque glass shade diffuses a soft glow to create a cosy atmosphere in any room.

## **Dimensions**

**Dimensions:** H43 x W14 x D22cm / H16.9 x W5.5 x D8.7"

Weight: 1kg / 2.2lbs

Packaged dimensions:  $H39 \times W35 \times D24cm / H15.4 \times W13.8 \times D9.4$ "

Packaged weight: 1kg / 2.2lbs

## **Details**

H43 x W14 x D22cm H17 x W6 x D9"

Materials: Glass and Metal

Type of Lightbulb: 1 / E27 / GLS / 42W MAXIMUM

Number of Lightbulbs Required: 1 Self-assembly Required: No

Dimmable: No

Electrician Required: Yes