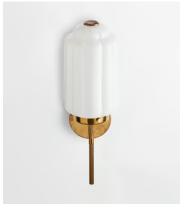

## Valentina Wall Light

£125 £88 Regular price £106 £70 Member price

Art Deco lighting and architecture influenced the curves and clean lines of our Valentina wall light, which also takes inspiration from the lights at Soho Warehouse in Downtown Los Angeles. A faceted opaque glass shade diffuses a soft glow to create a cosy atmosphere in any room.

## **Dimensions**

**Dimensions:** H43 x W14 x D22cm / H16.9 x W5.5 x D8.7"

Weight: 1kg / 2.2lbs

Packaged dimensions:  $H39 \times W35 \times D24cm / H15.4 \times W13.8 \times D9.4$ "

Packaged weight: 1kg / 2.2lbs

## **Details**

H43 x W14 x D22cm H17 x W6 x D9"

Materials: Glass and Metal

Type of Lightbulb: 1 / E27 / GLS / 42W MAXIMUM

Number of Lightbulbs Required: 1 Self-assembly Required: No

Dimmable: No

Electrician Required: Yes