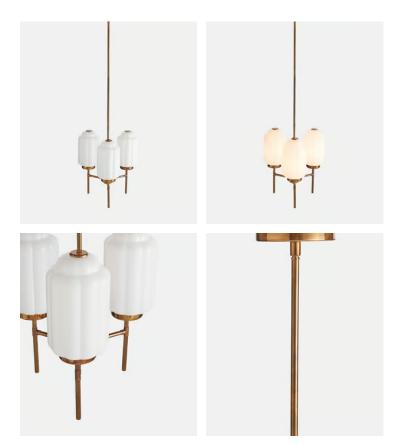

## Valentina Pendant

£425 £298 Regular price £361 £238 Member price

Art Deco lighting and architecture influenced the curves and clean lines of our Valentina pendant, which also takes inspiration from the lights at Soho Warehouse in Downtown Los Angeles. Faceted opaque glass shades diffuse a soft light and are offset by antique brass finish arms.

## **Details**

H139cm x W43cm x D43cm H54in x W16in x D16in

Materials: Glass and Metal

Type of Lightbulb: 3 / E27 / 42W Maximum

Cable & Ceiling Rose
Height Adjustable: Yes
Minimum Height: 56cm
Maximum Height: 116cm