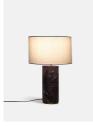

# Remi Marble Table Lamp, Red

£275 Regular

£234 Membership

### Product details

Crafted from solid red marble, which has natural colour variations and inclusions, this lamp is entirely one of a kind. Inspired by the marble pieces seen throughout 180 House on the Strand in London, it's finished with subtle brass detailing and comes with a natural linen shade.

## **Dimensions**

Product dimensions: H53 x W35 x D35cm / H27.6 x

W17.7 x D17.7"

Product weight: 6kg / 13.2lbs

Packaged or boxed dimensions: H37 x W37 x D57cm /

H14.6 x W14.6 x D22.4"

Packaged or boxed weight: 6kg / 13.2lbs