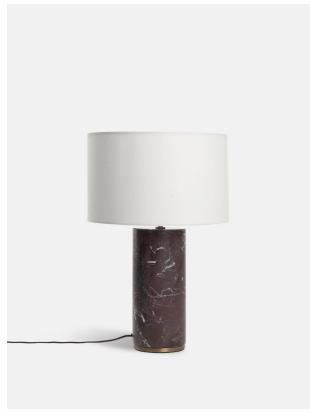

# Remi Marble Table Lamp, Red

£275 Regular

£234 Membership

### Product details

Crafted from solid red marble, which has natural colour variations and inclusions, this lamp is entirely one of a kind. Inspired by the marble pieces seen throughout 180 House on the Strand in London, it's finished with subtle brass detailing and comes with a natural linen shade.

## **Dimensions**

Product dimensions: H53 x W35 x D35cm / H27.6 x

W17.7 x D17.7"

Product weight: 6kg / 13.2lbs

Packaged or boxed dimensions: H37 x W37 x D57cm /

H14.6 x W14.6 x D22.4"

Packaged or boxed weight: 6kg / 13.2lbs

#### **Details**

Assembled size: H53 x W35 x D35cm

Assembly required: Yes

Base dimensions: H52 x W18 x D18cm Bulb required: 1 / E27 / 6W Maximum

Bulb style: Tala 6W Globe LED

Bulb(s) included: No Cable length: 180cm