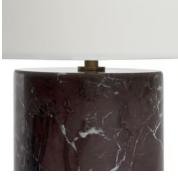

## Remi Marble Table Lamp, Red, US

| <del>£275</del> | £220 | Regular price |
|-----------------|------|---------------|
| <del>£234</del> | £176 | Member price  |

Crafted from solid red marble, which has natural colour variations and inclusions, this lamp is entirely one of a kind. Inspired by the marble pieces seen throughout 180 House on the Strand in London, it's finished with subtle brass finished detailing and comes with a natural linen shade.