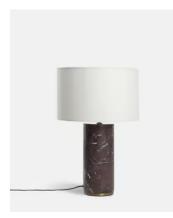

## Remi Marble Table Lamp, Red, US

| <del>£275</del> | £220 | Regular price |
|-----------------|------|---------------|
| <del>£234</del> | £176 | Member price  |

Crafted from solid red marble, which has natural colour variations and inclusions, this lamp is entirely one of a kind. Inspired by the marble pieces seen throughout 180 House on the Strand in London, it's finished with subtle brass finished detailing and comes with a natural linen shade.