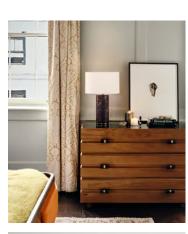

## Remi Marble Table Lamp, Red, US

| <del>£275</del> | £220 | Regular price |
|-----------------|------|---------------|
| <del>£234</del> | £176 | Member price  |

Crafted from solid red marble, which has natural colour variations and inclusions, this lamp is entirely one of a kind. Inspired by the marble pieces seen throughout 180 House on the Strand in London, it's finished with subtle brass finished detailing and comes with a natural linen shade.