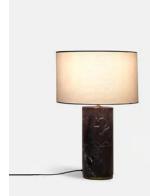

## Remi Marble Table Lamp, Red, US

| <del>£275</del> | £220 | Regular price |
|-----------------|------|---------------|
| <del>£234</del> | £176 | Member price  |

Crafted from solid red marble, which has natural colour variations and inclusions, this lamp is entirely one of a kind. Inspired by the marble pieces seen throughout 180 House on the Strand in London, it's finished with subtle brass finished detailing and comes with a natural linen shade.