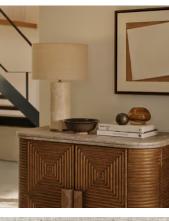

## Remi Stone Table Lamp, Cream

£350 Regular price £298 Member price

Crafted from solid travertine, which has natural colour variations and inclusions, this lamp is entirely one of a kind. Inspired by the interiors at 180 House on the Strand, it's finished with subtle brass finish detailing and comes with a natural linen shade.