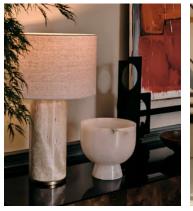

## Remi Stone Table Lamp, Cream

£350 Regular price £298 Member price

Crafted from solid travertine, which has natural colour variations and inclusions, this lamp is entirely one of a kind. Inspired by the interiors at 180 House on the Strand, it's finished with subtle brass finish detailing and comes with a natural linen shade.