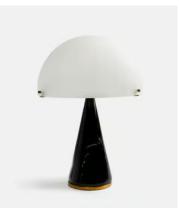

## Nolan Table Lamp

£295 £205 Regular price £251 £164 Member price

With a blown glass shade mounted on a solid marble base, our Nolan table lamp is an homage to the Modernist designs found throughout

Soho House Hong Kong. The natural variations in the Italian marble

mean each piece is one of a kind.

## **Dimensions**

**Dimensions:** H50 x W35 x D35cm / H19.7 x W13.8 x D13.8"

Weight: 9kg / 19.8lbs

Packaged dimensions: H74 x W46 x D34cm / H29.1 x W18.1 x D13.4"

Packaged weight: 9kg / 19.8lbs

## **Details**

Material: Marble, Brass and Glass

Bulb Required: 1 / E27 / Type A / 60W Maximum

**Assembly Required:** Yes **Height Adjustable:** No **Electrician Required:** No

Dimmable: Yes

**Care Instructions:** Clean with a soft dry cloth only. Do not use polishing agents, harsh chemicals or abrasive cleaners as they may damage the