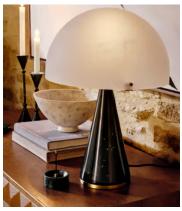

## Nolan Table Lamp

£295 £205 Regular price £251 £164 Member price

With a blown glass shade mounted on a solid marble base, our Nolan table lamp is an homage to the Modernist designs found throughout

Soho House Hong Kong. The natural variations in the Italian marble

mean each piece is one of a kind.

## **Dimensions**

**Dimensions:** H50 x W35 x D35cm / H19.7 x W13.8 x D13.8"

Weight: 9kg / 19.8lbs

Packaged dimensions: H74 x W46 x D34cm / H29.1 x W18.1 x D13.4"

Packaged weight: 9kg / 19.8lbs

## **Details**

Material: Marble, Brass and Glass

Bulb Required: 1 / E27 / Type A / 60W Maximum

**Assembly Required:** Yes **Height Adjustable:** No **Electrician Required:** No

Dimmable: Yes

**Care Instructions:** Clean with a soft dry cloth only. Do not use polishing agents, harsh chemicals or abrasive cleaners as they may damage the