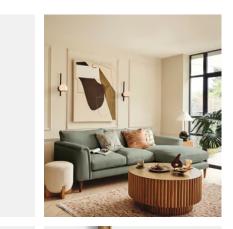

## Brooke Wall Light

£195 Regular price £166 Member price

Opaque globe lights create a cosy feel in every Soho House, from Amsterdam to Downtown Los Angeles. Taking inspiration from modernist shapes and materials, our Brooke wall light combines antique brass with a white glass shade to illuminate a room with a warm diffused light.