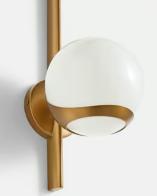

## Brooke Wall Light

£195 Regular price £166 Member price

Opaque globe lights create a cosy feel in every Soho House, from Amsterdam to Downtown Los Angeles. Taking inspiration from modernist shapes and materials, our Brooke wall light combines antique brass with a white glass shade to illuminate a room with a warm diffused light.