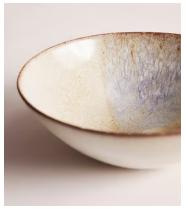

## Lawson Reactive Glaze Serving Bowl

£60 Regular price £51 Member price

With organic shapes and a distinctive speckled finish, our Lawson collection is crafted from durable stoneware by artisans in Portugal. A reactive glaze creates subtle variations in colour and texture, making each piece a one-off. The 1970s-style interiors at 180 House inspired the range, which is ideal for casual, everyday dining.