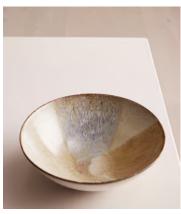

## Lawson Reactive Glaze Serving Bowl

£60 Regular price £51 Member price

With organic shapes and a distinctive speckled finish, our Lawson collection is crafted from durable stoneware by artisans in Portugal. A reactive glaze creates subtle variations in colour and texture, making each piece a one-off. The 1970s-style interiors at 180 House inspired the range, which is ideal for casual, everyday dining.