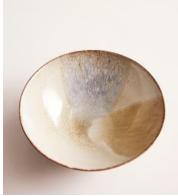

## Lawson Reactive Glaze Serving Bowl

£60 Regular price £51 Member price

With organic shapes and a distinctive speckled finish, our Lawson collection is crafted from durable stoneware by artisans in Portugal. A reactive glaze creates subtle variations in colour and texture, making each piece a one-off. The 1970s-style interiors at 180 House inspired the range, which is ideal for casual, everyday dining.