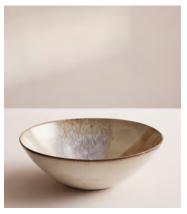

## Lawson Reactive Glaze Serving Bowl

£60 Regular price £51 Member price

With organic shapes and a distinctive speckled finish, our Lawson collection is crafted from durable stoneware by artisans in Portugal. A reactive glaze creates subtle variations in colour and texture, making each piece a one-off. The 1970s-style interiors at 180 House inspired the range, which is ideal for casual, everyday dining.