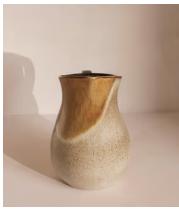

## Lawson Reactive Glaze Jug

£55 £28 Regular price £47 £22 Member price

With organic shapes and a distinctive speckled finish, our Lawson collection is crafted from durable stoneware by artisans in Portugal. A reactive glaze creates subtle variations in colour and texture, making each piece a one-off. The 1970s-style interiors at 180 House inspired the range, which is ideal for casual, everyday dining.

## **Dimensions**

Dimensions: H23 x W19 x D14cm / H9.1 x W7.5 x D5.5"

Weight: 1kg / 2.2lbs

Packaged weight: 1kg / 2.2lbs

## **Details**

Assembly required: No Dishwasher safe: Yes Material: Stoneware Microwave safe: Yes

Oven safe: No

Care instructions: Dishwasher and microwave safe