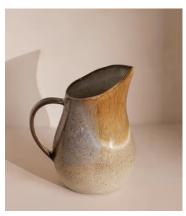

## Lawson Reactive Glaze Jug

£55 £28 Regular price £47 £22 Member price

With organic shapes and a distinctive speckled finish, our Lawson collection is crafted from durable stoneware by artisans in Portugal. A reactive glaze creates subtle variations in colour and texture, making each piece a one-off. The 1970s-style interiors at 180 House inspired the range, which is ideal for casual, everyday dining.

## **Dimensions**

Dimensions: H23 x W19 x D14cm / H9.1 x W7.5 x D5.5"

Weight: 1kg / 2.2lbs

Packaged weight: 1kg / 2.2lbs

## **Details**

Assembly required: No Dishwasher safe: Yes Material: Stoneware Microwave safe: Yes

Oven safe: No

Care instructions: Dishwasher and microwave safe