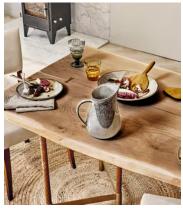

## Lawson Reactive Glaze Jug

£55 £28 Regular price £47 £22 Member price

With organic shapes and a distinctive speckled finish, our Lawson collection is crafted from durable stoneware by artisans in Portugal. A reactive glaze creates subtle variations in colour and texture, making each piece a one-off. The 1970s-style interiors at 180 House inspired the range, which is ideal for casual, everyday dining.