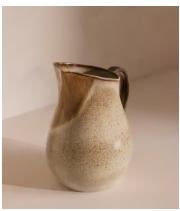

## Lawson Reactive Glaze Jug

£55 £28 Regular price £47 £22 Member price

With organic shapes and a distinctive speckled finish, our Lawson collection is crafted from durable stoneware by artisans in Portugal. A reactive glaze creates subtle variations in colour and texture, making each piece a one-off. The 1970s-style interiors at 180 House inspired the range, which is ideal for casual, everyday dining.

## **Dimensions**

Dimensions: H23 x W19 x D14cm / H9.1 x W7.5 x D5.5"

Weight: 1kg / 2.2lbs

Packaged weight: 1kg / 2.2lbs

## **Details**

Assembly required: No Dishwasher safe: Yes Material: Stoneware Microwave safe: Yes

Oven safe: No

Care instructions: Dishwasher and microwave safe