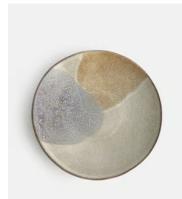

## Lawson Reactive Glaze Pasta Plate, Large

£30 Regular price £26 Member price

With organic shapes and a distinctive speckled finish, our Lawson collection is crafted from durable stoneware by artisans in Portugal. A reactive glaze creates subtle variations in colour and texture, making each piece a one-off. The 1970s-style interiors at 180 House inspired the range, which is ideal for casual, everyday dining.