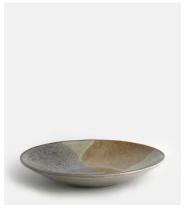

## Lawson Reactive Glaze Pasta Plate, Large

£30 Regular price £26 Member price

With organic shapes and a distinctive speckled finish, our Lawson collection is crafted from durable stoneware by artisans in Portugal. A reactive glaze creates subtle variations in colour and texture, making each piece a one-off. The 1970s-style interiors at 180 House inspired the range, which is ideal for casual, everyday dining.