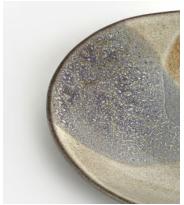

## Lawson Reactive Glaze Pasta Plate, Large

£30 Regular price £26 Member price

With organic shapes and a distinctive speckled finish, our Lawson collection is crafted from durable stoneware by artisans in Portugal. A reactive glaze creates subtle variations in colour and texture, making each piece a one-off. The 1970s-style interiors at 180 House inspired the range, which is ideal for casual, everyday dining.