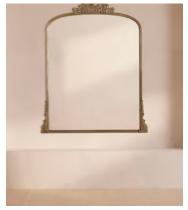

## Arielle Entryway Mirror, Medium

£995 Regular price £846 Member price

Finding inspiration in the decorative doorframes at Soho House Paris, our Arielle mirror features subtle gold moulding on a resin frame. Its timeless design will suit both traditional and modern interiors, bringing light and depth to even the narrowest hallway.

## **Dimensions**

Dimensions: H152.5  $\times$  W127  $\times$  D4.5cm / H60  $\times$  W50  $\times$  D1.8"

**Weight:** 32kg / 70.5lbs

Packaged dimensions:  $H168 \times W140 \times D13cm / H66.1 \times W54.9 \times D5.1$ "