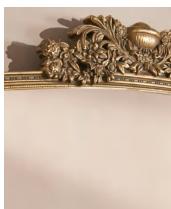

## Arielle Entryway Mirror, Medium

£995 Regular price £846 Member price

Finding inspiration in the decorative doorframes at Soho House Paris, our Arielle mirror features subtle gold moulding on a resin frame. Its timeless design will suit both traditional and modern interiors, bringing light and depth to even the narrowest hallway.

## **Details**

**Assembly required**: No **Bathroom safe**: No

Material: Resin and Glass Wall fixtures included: No Wall leaning only: No

**Care instructions**: Clean with a soft dry cloth only. Do not use polishing agents, harsh chemicals or abrasive cleaners as they may damage the