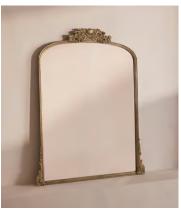

## Arielle Entryway Mirror, Medium

£995 Regular price £846 Member price

Finding inspiration in the decorative doorframes at Soho House Paris, our Arielle mirror features subtle gold moulding on a resin frame. Its timeless design will suit both traditional and modern interiors, bringing light and depth to even the narrowest hallway.

## **Dimensions**

Dimensions: H152.5  $\times$  W127  $\times$  D4.5cm / H60  $\times$  W50  $\times$  D1.8"

**Weight:** 32kg / 70.5lbs

Packaged dimensions:  $H168 \times W140 \times D13cm / H66.1 \times W54.9 \times D5.1$ "