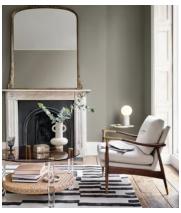

## Arielle Entryway Mirror, Medium

£995 Regular price £846 Member price

Finding inspiration in the decorative doorframes at Soho House Paris, our Arielle mirror features subtle gold moulding on a resin frame. Its timeless design will suit both traditional and modern interiors, bringing light and depth to even the narrowest hallway.