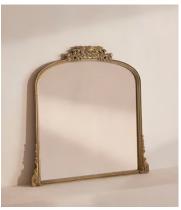

## Arielle Mirror, Short

£495 Regular price £421 Member price

Finding inspiration in the decorative doorframes at Soho House Paris, our Arielle mirror features subtle gold moulding on a resin frame. Its timeless design will suit both traditional and modern interiors, bringing light and depth to even the narrowest hallway.

## **Dimensions**

**Dimensions:** H99 x W98.5 x D4.5cm / H39 x W38.8 x D1.8"

**Weight:** 15kg / 33.1lbs

Packaged dimensions:  $H116 \times W12 \times D114cm / H45.7 \times W4.7 \times D44.9$ "

Packaged weight: 15kg / 33.1lbs

## **Details**

Assembly required: No

Bathroom safe: No

Material: Resin and Glass Wall fixtures included: No Wall leaning only: No

**Care instructions**: Clean with a soft dry cloth only. Do not use polishing agents, harsh chemicals or abrasive cleaners as they may damage the