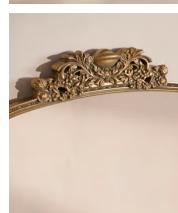

## Arielle Mirror, Short

£495 Regular price £421 Member price

Finding inspiration in the decorative doorframes at Soho House Paris, our Arielle mirror features subtle gold moulding on a resin frame. Its timeless design will suit both traditional and modern interiors, bringing light and depth to even the narrowest hallway.

## **Details**

Assembly required: No

Bathroom safe: No

Material: Resin and Glass Wall fixtures included: No Wall leaning only: No

**Care instructions**: Clean with a soft dry cloth only. Do not use polishing agents, harsh chemicals or abrasive cleaners as they may damage the