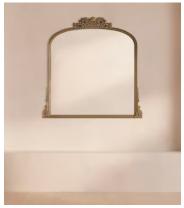

## Arielle Mirror, Short

£495 Regular price £421 Member price

Finding inspiration in the decorative doorframes at Soho House Paris, our Arielle mirror features subtle gold moulding on a resin frame. Its timeless design will suit both traditional and modern interiors, bringing light and depth to even the narrowest hallway.

## **Dimensions**

**Dimensions:** H99 x W98.5 x D4.5cm / H39 x W38.8 x D1.8"

**Weight:** 15kg / 33.1lbs

Packaged dimensions:  $H116 \times W12 \times D114cm / H45.7 \times W4.7 \times D44.9$ "

Packaged weight: 15kg / 33.1lbs

## **Details**

Assembly required: No

Bathroom safe: No

Material: Resin and Glass Wall fixtures included: No Wall leaning only: No

**Care instructions**: Clean with a soft dry cloth only. Do not use polishing agents, harsh chemicals or abrasive cleaners as they may damage the