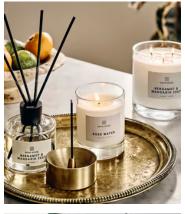

## Bergamot & Mandarin Zest Ray Brass Incense Holder

| <del>£55</del> | £35 | Regular price |
|----------------|-----|---------------|
| <del>£47</del> | £28 | Member price  |

Inspired by mornings overlooking the Mediterranean Sea at the terrace in Little Beach House Barcelona, this incense fragrance blends fresh citrus notes of Bergamot, Lime and Mandarin with Jasmine, Neroli and Smoky Musk. The aluminium holder is designed with a brass insert to slot in the scented incense sticks. Use it to fill your home with an uplifting aroma.

## Details

Fragrance: Bergamot and Mandarin Zest Material: Holder: Brass Incense: Pressed Wood

**Care Instructions:** Always place on a level, heat resistant surface away from drafts and any flammable or polished surfaces. Always burn the incense in a well-ventilated room. Never leave burning incense unattended. Keep away from children and pets. Clean with a dry cloth