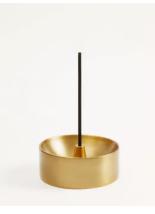

## Bergamot & Mandarin Zest Ray Brass Incense Holder

| <del>£55</del> | £35 | Regular price |
|----------------|-----|---------------|
| <del>£47</del> | £28 | Member price  |

Inspired by mornings overlooking the Mediterranean Sea at the terrace in Little Beach House Barcelona, this incense fragrance blends fresh citrus notes of Bergamot, Lime and Mandarin with Jasmine, Neroli and Smoky Musk. The aluminium holder is designed with a brass insert to slot in the scented incense sticks. Use it to fill your home with an uplifting aroma.

## Details

Fragrance: Bergamot and Mandarin Zest Material: Holder: Brass Incense: Pressed Wood

**Care Instructions:** Always place on a level, heat resistant surface away from drafts and any flammable or polished surfaces. Always burn the incense in a well-ventilated room. Never leave burning incense unattended. Keep away from children and pets. Clean with a dry cloth