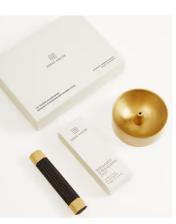

## Bergamot & Mandarin Zest Ray Brass Incense Holder

| <del>£55</del> | £35 | Regular price |
|----------------|-----|---------------|
| <del>£47</del> | £28 | Member price  |

Inspired by mornings overlooking the Mediterranean Sea at the terrace in Little Beach House Barcelona, this incense fragrance blends fresh citrus notes of Bergamot, Lime and Mandarin with Jasmine, Neroli and Smoky Musk. The aluminium holder is designed with a brass insert to slot in the scented incense sticks. Use it to fill your home with an uplifting aroma.

## Details

Fragrance: Bergamot and Mandarin Zest Material: Holder: Brass Incense: Pressed Wood

**Care Instructions:** Always place on a level, heat resistant surface away from drafts and any flammable or polished surfaces. Always burn the incense in a well-ventilated room. Never leave burning incense unattended. Keep away from children and pets. Clean with a dry cloth