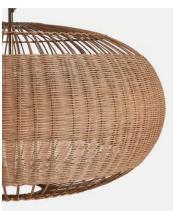

## Rohe Pendant

£495 Regular price £421 Member price

Inspired by the relaxed aesthetic of our new beach Houses including Soho Roc House on Mykonos and the soon to open Canouan, our Rohe pendant showcases the natural beauty of rattan. The large woven shade sits on an antique brass finish, with three bulbs creating distinctive light patterns.