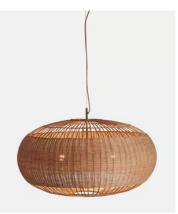

## Rohe Pendant

£495 Regular price £421 Member price

Inspired by the relaxed aesthetic of our new beach Houses including Soho Roc House on Mykonos and the soon to open Canouan, our Rohe pendant showcases the natural beauty of rattan. The large woven shade sits on an antique brass finish, with three bulbs creating distinctive light patterns.