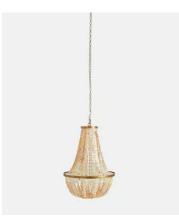

## Cassius Pendant

£1,225 £858 Regular price £1,041 £686 Member price

Inspired by the lights at Soho Warehouse in Downtown Los Angeles, this striking bell-shaped lampshade is made from burnished metal and strung with hundreds of iridescent shells collected from beaches in the Philippines. Each one catches the light beautifully to create a soft, warm glow.

## **Details**

H88cm x W61cm x D61cm

H35in x W24in x D24in

Materials: 50% Metal, 50% Shell Type of Lightbulb: 1 x 40W LED E14 Number of Lightbulbs Required: 1 Self-assembly Required: Yes

Chain Length: 1M Height Adjustable: No