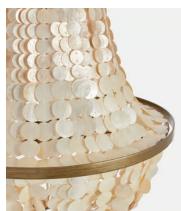

## Cassius Pendant

£1,225 £858 Regular price £1,041 £686 Member price

Inspired by the lights at Soho Warehouse in Downtown Los Angeles, this striking bell-shaped lampshade is made from burnished metal and strung with hundreds of iridescent shells collected from beaches in the Philippines. Each one catches the light beautifully to create a soft, warm glow.

## **Details**

H88cm x W61cm x D61cm

H35in x W24in x D24in

Materials: 50% Metal, 50% Shell Type of Lightbulb: 1 x 40W LED E14 Number of Lightbulbs Required: 1 Self-assembly Required: Yes

Chain Length: 1M Height Adjustable: No