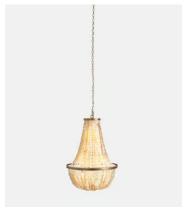

## Cassius Pendant

£1,225 £858 Regular price £1,041 £686 Member price

Inspired by the lights at Soho Warehouse in Downtown Los Angeles, this striking bell-shaped lampshade is made from burnished metal and strung with hundreds of iridescent shells collected from beaches in the Philippines. Each one catches the light beautifully to create a soft, warm glow.

## **Details**

H88cm x W61cm x D61cm

H35in x W24in x D24in

Materials: 50% Metal, 50% Shell Type of Lightbulb: 1 x 40W LED E14 Number of Lightbulbs Required: 1 Self-assembly Required: Yes

Chain Length: 1M Height Adjustable: No