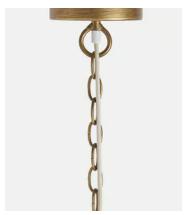

## **Details**

H88cm x W61cm x D61cm

H35in x W24in x D24in

Materials: 50% Metal, 50% Shell Type of Lightbulb: 1 x 40W LED E14 Number of Lightbulbs Required: 1 Self-assembly Required: Yes

Chain Length: 1M Height Adjustable: No