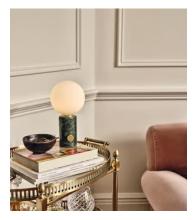

## Silas Table Lamp, Green

£125 Regular price £106 Member price

Inspired by vintage Murano glass designs from the 1960s and the midcentury lighting at White City House, this lamp is topped with a white glass orb. The solid marble base is minimally detailed with an antique brass finish dimmer switch, so you can create a warm light or soft glow to suit your mood.