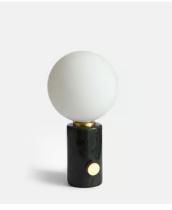

## Silas Table Lamp, Green

£125 Regular price £106 Member price

Inspired by vintage Murano glass designs from the 1960s and the midcentury lighting at White City House, this lamp is topped with a white glass orb. The solid marble base is minimally detailed with an antique brass finish dimmer switch, so you can create a warm light or soft glow to suit your mood.

## **Dimensions**

**Dimensions:** H22.5 x W12 x D12cm / H8.9 x W4.7 x D4.7"

Weight: 1kg / 2.2lbs

Packaged dimensions:  $H36 \times W45 \times D45 cm / H14.2 \times W17.7 \times D17.7$ "

Packaged weight: 1kg / 2.2lbs