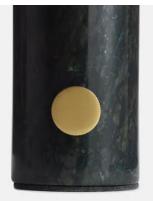

## Silas Table Lamp, Green

£125 Regular price £106 Member price

Inspired by vintage Murano glass designs from the 1960s and the midcentury lighting at White City House, this lamp is topped with a white glass orb. The solid marble base is minimally detailed with an antique brass finish dimmer switch, so you can create a warm light or soft glow to suit your mood.