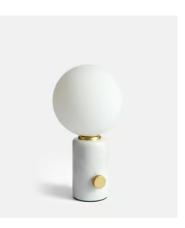

## Silas Table Lamp, White

£125 Regular price £106 Member price

Inspired by vintage Murano glass designs from the 1960s and the midcentury lighting at White City House, this lamp is topped with a white glass orb. The solid marble base is minimally detailed with an antique brass finish dimmer switch, so you can create a warm light or soft glow to suit your mood.