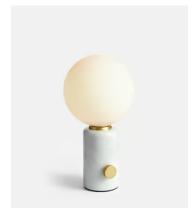

## Silas Table Lamp, White

£125 Regular price £106 Member price

Inspired by vintage Murano glass designs from the 1960s and the midcentury lighting at White City House, this lamp is topped with a white glass orb. The solid marble base is minimally detailed with an antique brass finish dimmer switch, so you can create a warm light or soft glow to suit your mood.