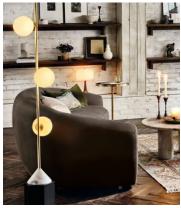

## Kenzie Floor Lamp

£350 Regular price £298 Member price

Inspired by the lights at Soho Warehouse in Downtown LA, this Modernist floor lamp has three blown glass globes mounted on a brushed brass stem that sits on a solid Carrera marble base. The neat footprint makes it ideal for tucking into a corner beside a chair or sofa to bring a cosy glow to a space.