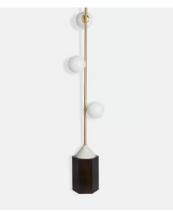

## Kenzie Floor Lamp

£350 Regular price £298 Member price

Inspired by the lights at Soho Warehouse in Downtown LA, this Modernist floor lamp has three blown glass globes mounted on a brushed brass stem that sits on a solid Carrera marble base. The neat footprint makes it ideal for tucking into a corner beside a chair or sofa to bring a cosy glow to a space.