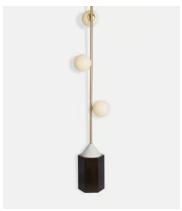

## Kenzie Floor Lamp

£350 Regular price £298 Member price

Inspired by the lights at Soho Warehouse in Downtown LA, this Modernist floor lamp has three blown glass globes mounted on a brushed brass stem that sits on a solid Carrera marble base. The neat footprint makes it ideal for tucking into a corner beside a chair or sofa to bring a cosy glow to a space.