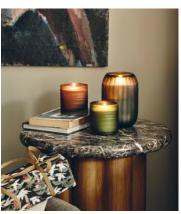

## Pine Remo Candle, Medium

£145 £73 Regular price £123 £58 Member price

Inspired by Christmas time at Soho Farmhouse, our Pine fragrance combines top notes of aromatic Rosemary with a heart of Clove and a base of Cedarwood. The candle is housed in a mouth-blown coloured glass vessel with an irregular hand-cut pattern for a truly unique finish. Each candle is hand poured in England using a blend of mineral and vegetable wax that provides a clean burn and long-lasting scent release.