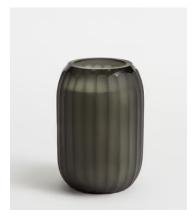

## Pine Remo Candle, Medium

£145 £73 Regular price £123 £58 Member price

Inspired by Christmas time at Soho Farmhouse, our Pine fragrance combines top notes of aromatic Rosemary with a heart of Clove and a base of Cedarwood. The candle is housed in a mouth-blown coloured glass vessel with an irregular hand-cut pattern for a truly unique finish. Each candle is hand poured in England using a blend of mineral and vegetable wax that provides a clean burn and long-lasting scent release.

## **Dimensions**

Dimensions: H11 x W11 x D16cm / H4.3 x W4.3 x D6.3"

Weight: 1kg / 2.2lbs

Packaged weight: 1kg / 2.2lbs

## **Details**

Fragrance: Pine
Material: Glass

Burn Time: 135-175 hours

**Care instructions:** When lighting your candle for the first time, allow to burn for a minimum of 2 hours or until there is a completely molten wax pool. This will ensure good burn performance and minimise instances of