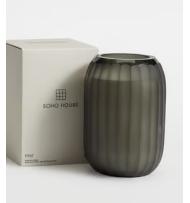

## Pine Remo Candle, Medium

£145 £73 Regular price £123 £58 Member price

Inspired by Christmas time at Soho Farmhouse, our Pine fragrance combines top notes of aromatic Rosemary with a heart of Clove and a base of Cedarwood. The candle is housed in a mouth-blown coloured glass vessel with an irregular hand-cut pattern for a truly unique finish. Each candle is hand poured in England using a blend of mineral and vegetable wax that provides a clean burn and long-lasting scent release.

## **Dimensions**

Dimensions: H11 x W11 x D16cm / H4.3 x W4.3 x D6.3"

Weight: 1kg / 2.2lbs

Packaged weight: 1kg / 2.2lbs

## **Details**

Fragrance: Pine
Material: Glass

Burn Time: 135-175 hours

**Care instructions:** When lighting your candle for the first time, allow to burn for a minimum of 2 hours or until there is a completely molten wax pool. This will ensure good burn performance and minimise instances of