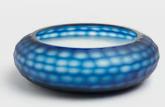

## Remo Pine Candle, Large

£145£73Regular price£123£58Member price

Inspired by Christmas time at Soho Farmhouse, our Pine fragrance combines top notes of aromatic Rosemary with a heart of Clove and a base of Cedarwood. The candle is housed in a mouth-blown coloured glass vessel with an irregular hand-cut pattern for a truly unique finish. Each candle is hand poured in England using a blend of mineral and vegetable wax that provides a clean burn and long-lasting scent release.