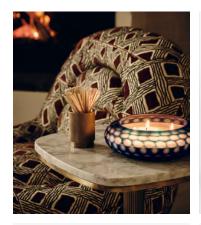

## Remo Pine Candle, Large

£145£73Regular price£123£58Member price

Inspired by Christmas time at Soho Farmhouse, our Pine fragrance combines top notes of aromatic Rosemary with a heart of Clove and a base of Cedarwood. The candle is housed in a mouth-blown coloured glass vessel with an irregular hand-cut pattern for a truly unique finish. Each candle is hand poured in England using a blend of mineral and vegetable wax that provides a clean burn and long-lasting scent release.