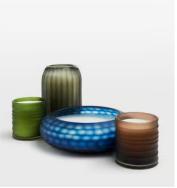

## Remo Pine Candle, Large

£145£73Regular price£123£58Member price

Inspired by Christmas time at Soho Farmhouse, our Pine fragrance combines top notes of aromatic Rosemary with a heart of Clove and a base of Cedarwood. The candle is housed in a mouth-blown coloured glass vessel with an irregular hand-cut pattern for a truly unique finish. Each candle is hand poured in England using a blend of mineral and vegetable wax that provides a clean burn and long-lasting scent release.