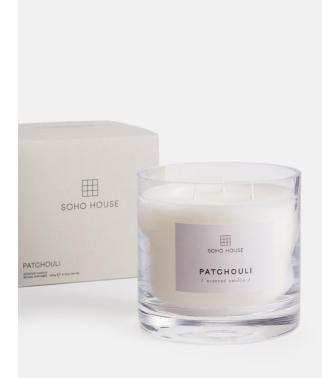

# Bassett Patchouli Candle, 600g

£80 Regular

£68 Membership

#### Product details

Inspired by fragrant summer evenings overlooking the Arabian Sea at Soho House Mumbai, our spiced, musky Patchouli scent mingles with velvety Amber, and is grounded by woody notes of Cedarwood and Moss. Each candle is hand-poured in England using a blend of mineral and vegetable wax to provide a clean burn and long-lasting scent release.

#### Details

Fragrance: Patchouli Fill weight: 600g Material: Glass Burn Time: Approx 70 hours Care instructions: When lighting your candle for the first time, allow to burn for a minimum of 2 hours or until there is a completely molten wax pool. This will ensure good burn performance and minimise instances of 'tunnelling'. For best results, burn your candle for at least 2 hours but no more than 4 hours at a time. Burn in an area free from draughts & keep wax pool free from debris such as match heads. Allow the wax pool to solidify completely before relighting the candle. Keep wicks trimmed to 5mm at all times to avoid smoking. Stop use when 10mm of wax remains. Never leave a burning candle unattended. Keep out of reach of children and pets. Keep away from flammable materials, overhanging objects and polished surfaces. Never put in a warm place as this can cause the candle to overheat. Keep a minimum distance of 10cm between burning candles.