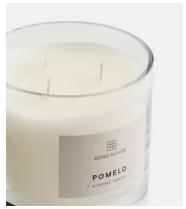

## Bassett Pomelo Candle, Large 600g

£80 £40 Regular price

£68 £32 Member price

Uplifting and vibrant, the Pomelo fragrance is reminiscent of sunset cocktails at our Miami House, with notes of freshly peeled citrus and a floral heart of Grapefruit and Jasmine. Each one is hand-poured in England using a blend of mineral and vegetable wax to provide a clean burn and long-lasting scent release.

## Details

Fragrance: Pomelo Fill weight: 600g Material: Glass

Burn Time: Approx 70 hours

**Care instructions:** When lighting your candle for the first time, allow to burn for a minimum of 2 hours or until there is a completely molten wax pool. This will ensure good burn performance and minimise instances of 'tunnelling'.