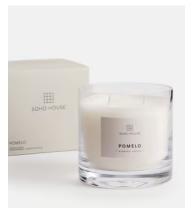

## Bassett Pomelo Candle, Large 600g

£80 £40 Regular price

£68 £32 Member price

Uplifting and vibrant, the Pomelo fragrance is reminiscent of sunset cocktails at our Miami House, with notes of freshly peeled citrus and a floral heart of Grapefruit and Jasmine. Each one is hand-poured in England using a blend of mineral and vegetable wax to provide a clean burn and long-lasting scent release.