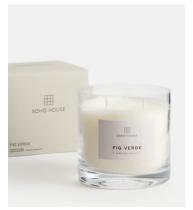

## Bassett Fig Verde Candle, 600g

£80 £40 Regular price

£68 £32 Member price

Our Fig Verde fragrance is infused with Green Figs, Dried Fruit and Rose Petals to recall evening strolls around the courtyard garden at Soho House Istanbul. Each candle is hand-poured in England using a blend of mineral and vegetable wax to provide a clean burn and long-lasting scent release.

Scent notes Top: Cassis Middle: Fig Base: Amber