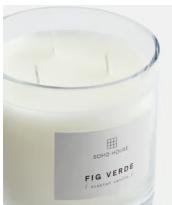

## Bassett Fig Verde Candle, 600g

£80 £40 Regular price

£68 £32 Member price

Our Fig Verde fragrance is infused with Green Figs, Dried Fruit and Rose Petals to recall evening strolls around the courtyard garden at Soho House Istanbul. Each candle is hand-poured in England using a blend of mineral and vegetable wax to provide a clean burn and long-lasting scent release.

Scent notes Top: Cassis Middle: Fig Base: Amber