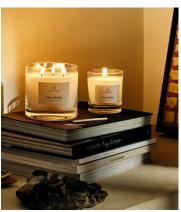

## Bassett Fig Verde Candle, 600g

£80 £40 Regular price

£68 £32 Member price

Our Fig Verde fragrance is infused with Green Figs, Dried Fruit and Rose Petals to recall evening strolls around the courtyard garden at Soho House Istanbul. Each candle is hand-poured in England using a blend of mineral and vegetable wax to provide a clean burn and long-lasting scent release.