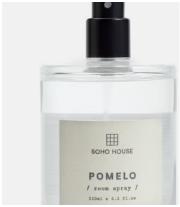

## Pomelo Bassett Home Spray

£23 £16 Regular price

£20 £13 Member price

A great alternative to wax candles, this long-lasting room spray is reminiscent of sunset cocktails at our Miami House, with notes of freshly peeled citrus and a floral heart of Grapefruit and Jasmine.

Characterised by a simple streamlined design, the room spray will instantly fill your home with a warming scent.

Scent notes

Top: Mandarin Middle: Gardenia Base: Patchouli