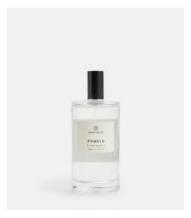

## Pomelo Bassett Home Spray

£23 £16 Regular price

£20 £13 Member price

A great alternative to wax candles, this long-lasting room spray is reminiscent of sunset cocktails at our Miami House, with notes of freshly peeled citrus and a floral heart of Grapefruit and Jasmine.

Characterised by a simple streamlined design, the room spray will instantly fill your home with a warming scent.

Scent notes

Top: Mandarin Middle: Gardenia Base: Patchouli