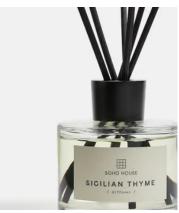

## Bassett Sicilian Thyme Diffuser, 150ml

£42 Regular price

£36 Member price

Characterised by a minimal design that complements any interior style, the Sicilian Thyme diffuser blends top notes of Lemon and Thyme with a heart of Pine and Lavender, and a hint of red fruit. Undertones of Patchouli and Amber round it off to capture the essence of Italian breakfasts on the morning terrace at Soho House Rome.

Scent notes Top: Thyme Middle: Pine

Base: Amber