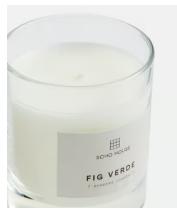

## Bassett Fig Verde Candle, Medium 200g

£40 £20 Regular price £34 £16 Member price

Our Fig Verde fragrance is infused with Green Figs, Dried Fruit and Rose Petals to recall evening strolls around the courtyard garden at Soho House Istanbul. Each candle is hand-poured in England using a blend of mineral and vegetable wax to provide a clean burn and long-lasting scent release.

Scent notes Top: Cassis Middle: Fig Base: Amber

## **Dimensions**

**Dimensions:** H9.2 x W8 x D8cm / H3.6 x W3.1 x D3.1"

Weight: 1kg / 2.2lbs

Packaged weight: 1kg / 2.2lbs

## Details

Fill weight: 600g

Burn Time: Approx 45hrs

Material: 100% Glass Vessel, 100% Mineral Wax Fill

**Care instructions:** When lighting your candle for the first time, allow to burn for a minimum of 2 hours or until there is a completely molten wax pool. This will ensure good burn performance and minimise instances of 'tunnelling'.