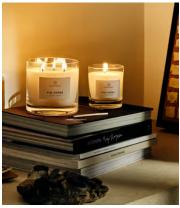

## Bassett Fig Verde Candle, Medium 200g

£40 £20 Regular price £34 £16 Member price

Our Fig Verde fragrance is infused with Green Figs, Dried Fruit and Rose Petals to recall evening strolls around the courtyard garden at Soho House Istanbul. Each candle is hand-poured in England using a blend of mineral and vegetable wax to provide a clean burn and long-lasting scent release.

Scent notes Top: Cassis Middle: Fig Base: Amber