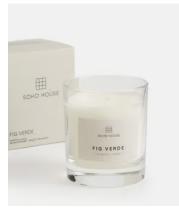

## Bassett Fig Verde Candle, Medium 200g

£40 £20 Regular price £34 £16 Member price

Our Fig Verde fragrance is infused with Green Figs, Dried Fruit and Rose Petals to recall evening strolls around the courtyard garden at Soho House Istanbul. Each candle is hand-poured in England using a blend of mineral and vegetable wax to provide a clean burn and long-lasting scent release.

Scent notes Top: Cassis Middle: Fig Base: Amber

## **Dimensions**

**Dimensions:** H9.2 x W8 x D8cm / H3.6 x W3.1 x D3.1"

Weight: 1kg / 2.2lbs

Packaged weight: 1kg / 2.2lbs

## Details

Fill weight: 600g

Burn Time: Approx 45hrs

Material: 100% Glass Vessel, 100% Mineral Wax Fill

**Care instructions:** When lighting your candle for the first time, allow to burn for a minimum of 2 hours or until there is a completely molten wax pool. This will ensure good burn performance and minimise instances of 'tunnelling'.