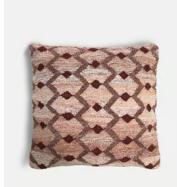

## Soraya Cushion

£120 £70 Regular price £102 £56 Member price

Our Soraya cushion is hand woven in India by skilled artisans. Crafted with 20 knots per square inch, its geometric pattern in tones of rust, black and cream is inspired by the mid-century textiles seen throughout Soho House Barcelona.