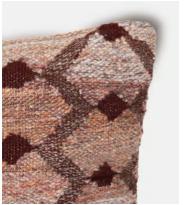

## Soraya Cushion

£120 £70 Regular price £102 £56 Member price

Our Soraya cushion is hand woven in India by skilled artisans. Crafted with 20 knots per square inch, its geometric pattern in tones of rust, black and cream is inspired by the mid-century textiles seen throughout Soho House Barcelona.