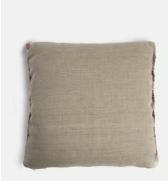

## Soraya Cushion

£120 £70 Regular price £102 £56 Member price

Our Soraya cushion is hand woven in India by skilled artisans. Crafted with 20 knots per square inch, its geometric pattern in tones of rust, black and cream is inspired by the mid-century textiles seen throughout Soho House Barcelona.