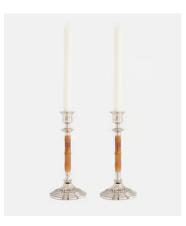

## Set of 2 Cheswell Candleholders Large

£140 £70 Regular price £119 £56 Member price

Bring unexpected texture to tables and mantels with the Cheswell candleholders. Crafted by artisans in India, these candleholders are formed of natural bamboo and handcrafted nickel-plated brass, which gives each one a unique finish. Fill with tapered dinner candles to echo the mood of Soho House 40 Greek Street.

## **Dimensions**

**Dimensions:** H23 x W10 x D10cm / H9.1 x W3.9 x D3.9"

Weight: 1kg / 2.2lbs

Packaged weight: 1kg / 2.2lbs