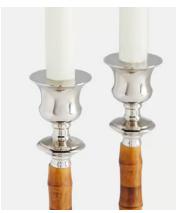

## Set of 2 Cheswell Candleholders Large

£140 £70 Regular price £119 £56 Member price

Bring unexpected texture to tables and mantels with the Cheswell candleholders. Crafted by artisans in India, these candleholders are formed of natural bamboo and handcrafted nickel-plated brass, which gives each one a unique finish. Fill with tapered dinner candles to echo the mood of Soho House 40 Greek Street.