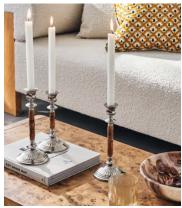

## Set of 2 Cheswell Candleholders Large

£140 £70 Regular price £119 £56 Member price

Bring unexpected texture to tables and mantels with the Cheswell candleholders. Crafted by artisans in India, these candleholders are formed of natural bamboo and handcrafted nickel-plated brass, which gives each one a unique finish. Fill with tapered dinner candles to echo the mood of Soho House 40 Greek Street.