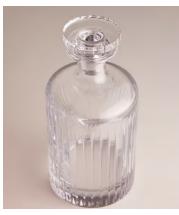

# Roebling Decanter, Large

£135 Regular price £115 Member price

Designed exclusively for DUMBO House, the Roebling collection is a fitting tribute to John Augustus Roebling, the civil engineer who designed and built Brooklyn Bridge. Handcrafted from a weighty crystal, each piece has been intricately cut with straight lines echoing the cables that suspend above this historical landmark. Hand-finished and polished for extra brilliance, this collection will become a cherished part of your at-home bar for relaxed entertaining.

#### **Dimensions**

**Dimensions:** H21.5 x W10.3 x D10.3cm / H8.5 x W4.1 x D4.1"

Weight: 2kg / 4.4lbs

Packaged weight: 2kg / 4.4lbs