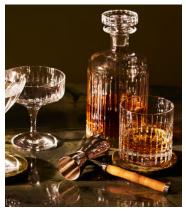

# Roebling Decanter, Large

£135 Regular price £115 Member price

Designed exclusively for DUMBO House, the Roebling collection is a fitting tribute to John Augustus Roebling, the civil engineer who designed and built Brooklyn Bridge. Handcrafted from a weighty crystal, each piece has been intricately cut with straight lines echoing the cables that suspend above this historical landmark. Hand-finished and polished for extra brilliance, this collection will become a cherished part of your at-home bar for relaxed entertaining.