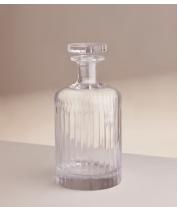

# Roebling Decanter, Large

£135 Regular price £115 Member price

Designed exclusively for DUMBO House, the Roebling collection is a fitting tribute to John Augustus Roebling, the civil engineer who designed and built Brooklyn Bridge. Handcrafted from a weighty crystal, each piece has been intricately cut with straight lines echoing the cables that suspend above this historical landmark. Hand-finished and polished for extra brilliance, this collection will become a cherished part of your at-home bar for relaxed entertaining.

#### **Dimensions**

**Dimensions:** H21.5 x W10.3 x D10.3cm / H8.5 x W4.1 x D4.1"

Weight: 2kg / 4.4lbs

Packaged weight: 2kg / 4.4lbs