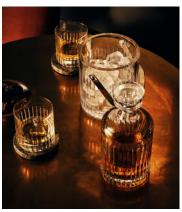

# Roebling Decanter, Large

£135 Regular price £115 Member price

Designed exclusively for DUMBO House, the Roebling collection is a fitting tribute to John Augustus Roebling, the civil engineer who designed and built Brooklyn Bridge. Handcrafted from a weighty crystal, each piece has been intricately cut with straight lines echoing the cables that suspend above this historical landmark. Hand-finished and polished for extra brilliance, this collection will become a cherished part of your at-home bar for relaxed entertaining.