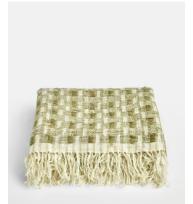

## Celio Throw, Green

£260 £130 Regular price £221 £104 Member price

A blend of silk and linen fibres have been hand-woven by skilled artisans in India to make our Celio throw. Green threads blend with natural tones in a geometric design, with the hand dyeing techniques used creating distinctive colour variations and unique characteristics that make each throw a true one off.