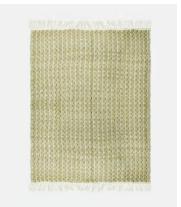

## Celio Throw, Green

£260 £130 Regular price £221 £104 Member price

A blend of silk and linen fibres have been hand-woven by skilled artisans in India to make our Celio throw. Green threads blend with natural tones in a geometric design, with the hand dyeing techniques used creating distinctive colour variations and unique characteristics that make each throw a true one off.