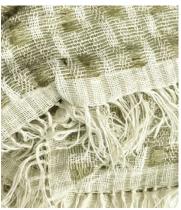

## Celio Throw, Green

£260 £130 Regular price £221 £104 Member price

A blend of silk and linen fibres have been hand-woven by skilled artisans in India to make our Celio throw. Green threads blend with natural tones in a geometric design, with the hand dyeing techniques used creating distinctive colour variations and unique characteristics that make each throw a true one off.

## **Details**

Material: 55% Linen, 45% Silk

Care Instructions: Dry clean only