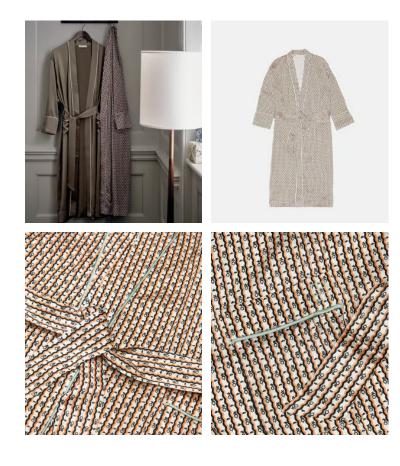

With its neat scalloped lines and geometric detail, our Aida print takes inspiration from vintage designs at Soho House Berlin. Here it's been used on a pure silk robe which would make the ultimate present for someone special (or yourself). We can embroider initials on the cuff and there's a matching silk eye mask too.