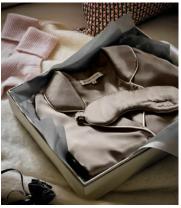

With a slouchy, oversized fit and mother-of-pearl buttons, our silk pyjamas are the ultimate present for someone special (or yourself). We can embroider initials on the cuff and there's a matching silk eye mask too.