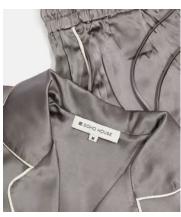

With a slouchy, oversized fit and mother-of-pearl buttons, our silk pyjamas are the ultimate present for someone special (or yourself). We can embroider initials on the cuff and there's a matching silk eye mask too.

### **Details**

Chest: 156cm / 61.5"

Shoulder to Shoulder: 115 / 45.4" Sleeve Length: 155cm / 61" Stretched Waist: 149cm / 58.5" Relaxed Waist: 103cm / 40.5" Inside Leg Length: 175cm / 69"

Material: 100% Silk