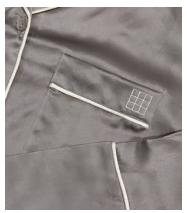

With a slouchy, oversized fit and mother-of-pearl buttons, our silk pyjamas are the ultimate present for someone special (or yourself). We can embroider initials on the cuff and there's a matching silk eye mask too.