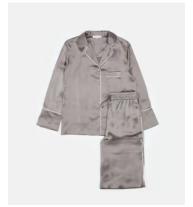

# Silk Pyjamas Large, Silver and Ivory

£325 Regular price £276 Member price

Please note we are currently not able to offer monogramming for orders to the US. We apologise for the inconvenience this may cause.

With a slouchy, oversized fit and mother-of-pearl buttons, our silk pyjamas are the ultimate present for someone special (or yourself). We can embroider initials on the cuff and there's a matching silk eye mask too.