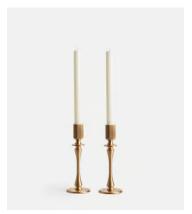

# Hansen Candleholders, Set of Two, Small

£110 £55 Regular price £94 £44 Member price

Bring unexpected texture to tables and mantels with the Hansen candleholders, inspired by vintage pieces found in our Houses. Crafted by artisans in India, they are cast in moulds and created from high-polished, brushed brass, which creates a natural patina over time. Fill with tapered dinner candles, and mix and match with the Bruyere candles to echo the mood of 180 The Strand.

### **Dimensions**

**Dimensions:** H20 x W7 x D7cm / H7.9 x W2.8 x D2.8"

Weight: 1kg / 2.2lbs

Packaged weight: 1kg / 2.2lbs