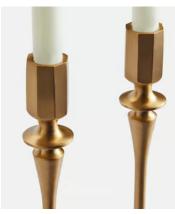

# Hansen Candleholders, Set of Two, Small

£110 £55 Regular price £94 £44 Member price

Bring unexpected texture to tables and mantels with the Hansen candleholders, inspired by vintage pieces found in our Houses. Crafted by artisans in India, they are cast in moulds and created from high-polished, brushed brass, which creates a natural patina over time. Fill with tapered dinner candles, and mix and match with the Bruyere candles to echo the mood of 180 The Strand.