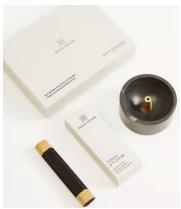

## Tonka & Florum Ray Marble Incense Holder

£55 Regular price

£47 Member price

Inspired by long lunches on the Terrace at Soho Roc House in Mykonos, this candle combines bright notes of Hyacinth, Mimosa and Jasmine with an aromatic base of Tonka Bean. The black marble holder is designed with a brass insert to slot in the scented incense sticks. Use it to fill your home with an uplifting aroma.

## **Details**

Fragrance: Tonka & Florum

Material: Holder: Marble & Brass Incense: Pressed Wood

Care Instructions: Always place on a level, heat resistant surface away from drafts and any flammable or polished surfaces. Always burn the incense in a well-ventilated room. Never leave burning incense unattended. Keep away from children and pets. Clean with a dry cloth