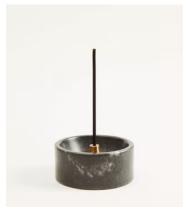

## Tonka & Florum Ray Marble Incense Holder

£55 Regular price

£47 Member price

Inspired by long lunches on the Terrace at Soho Roc House in Mykonos, this candle combines bright notes of Hyacinth, Mimosa and Jasmine with an aromatic base of Tonka Bean. The black marble holder is designed with a brass insert to slot in the scented incense sticks. Use it to fill your home with an uplifting aroma.

## **Details**

Fragrance: Tonka & Florum

Material: Holder: Marble & Brass Incense: Pressed Wood

Care Instructions: Always place on a level, heat resistant surface away from drafts and any flammable or polished surfaces. Always burn the incense in a well-ventilated room. Never leave burning incense unattended. Keep away from children and pets. Clean with a dry cloth