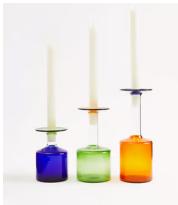

## Otto Candleholder Large

£85 £59 Regular price £47 Member price

Referencing the European glassware at Soho House Amsterdam, the sculptural shape and vivid tones of our Otto candle holders make them perfect for adding interest to a shelf or table. Each one is hand-crafted by master glassblowers in Romania from extra tough borosilicate glass that can withstand extreme temperature changes without cracking.