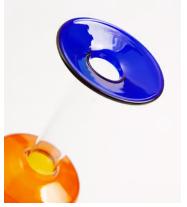

## Otto Candleholder Large

£85 £59 Regular price £47 Member price

Referencing the European glassware at Soho House Amsterdam, the sculptural shape and vivid tones of our Otto candle holders make them perfect for adding interest to a shelf or table. Each one is hand-crafted by master glassblowers in Romania from extra tough borosilicate glass that can withstand extreme temperature changes without cracking.

## **Details**

Material: Borosilicate Glass

**Care Instructions:** Place the candle holder on a firm flat heat resistant surface ensuring it stands steady. Ensure a secure fit within the holder in an upright position before lighting. Snuff out the flame at least 2 cm from the base before it reaches the holder. Clean with a dry cloth.