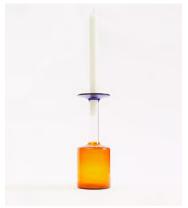

## Otto Candleholder Large

£85 £59 Regular price £47 Member price

Referencing the European glassware at Soho House Amsterdam, the sculptural shape and vivid tones of our Otto candle holders make them perfect for adding interest to a shelf or table. Each one is hand-crafted by master glassblowers in Romania from extra tough borosilicate glass that can withstand extreme temperature changes without cracking.

## **Details**

Material: Borosilicate Glass

**Care Instructions:** Place the candle holder on a firm flat heat resistant surface ensuring it stands steady. Ensure a secure fit within the holder in an upright position before lighting. Snuff out the flame at least 2 cm from the base before it reaches the holder. Clean with a dry cloth.