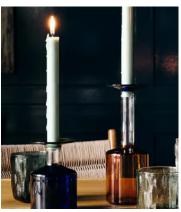

## Otto Candleholder Small

£44 £44 Regular price £54 £35 Member price

Referencing the European glassware at Soho House Amsterdam, the sculptural shape and vivid tones of our Otto candle holders make them perfect for adding interest to a shelf or table. Each one is hand-crafted by master glassblowers in Romania from extra tough borosilicate glass that can withstand extreme temperature changes without cracking.