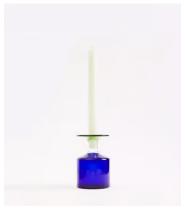

## Otto Candleholder Small

£44 £44 Regular price £54 £35 Member price

Referencing the European glassware at Soho House Amsterdam, the sculptural shape and vivid tones of our Otto candle holders make them perfect for adding interest to a shelf or table. Each one is hand-crafted by master glassblowers in Romania from extra tough borosilicate glass that can withstand extreme temperature changes without cracking.