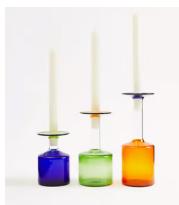

## Otto Candleholder Small

£44 £44 Regular price £54 £35 Member price

Referencing the European glassware at Soho House Amsterdam, the sculptural shape and vivid tones of our Otto candle holders make them perfect for adding interest to a shelf or table. Each one is hand-crafted by master glassblowers in Romania from extra tough borosilicate glass that can withstand extreme temperature changes without cracking.