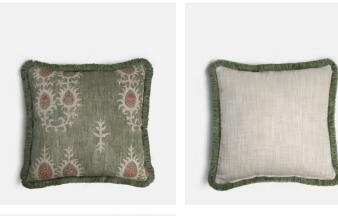

## Archer Square Cushion, Limpopo Green

| <del>£170</del> | £157 | Regular price |
|-----------------|------|---------------|
| <del>£145</del> | £126 | Member price  |

Our Archer cushions are covered in Lewis & Wood's 'Tribal' linen in limpopo green - the very same fabric that you'll see on the chairs in Soho House 76 Dean Street. Each cushion is edged with a bespoke eyelash fringe and filled with a feather pad for a firm feel.

## Dimensions

Dimensions: H50 x W50 x D5cm / H19.7 x W19.7 x D2" Weight: 1kg / 2.2lbs Packaged dimensions: H79 x W46 x D59cm / H31.1 x W18.1 x D23.2" Packaged weight: 1kg / 2.2lbs

## Details

Material: Face: 100% Linen Reverse: 68% Viscose and 32% Linen Trims: 100% viscose

Care Instructions: Dry clean only