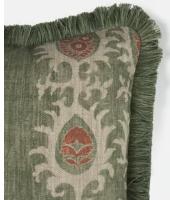

## Archer Square Cushion, Limpopo Green

| <del>£170</del> | £157 | Regular price |
|-----------------|------|---------------|
| <del>£145</del> | £126 | Member price  |

Our Archer cushions are covered in Lewis & Wood's 'Tribal' linen in limpopo green - the very same fabric that you'll see on the chairs in Soho House 76 Dean Street. Each cushion is edged with a bespoke eyelash fringe and filled with a feather pad for a firm feel.

## Details

Material: Face: 100% Linen Reverse: 68% Viscose and 32% Linen Trims: 100% viscose

Care Instructions: Dry clean only