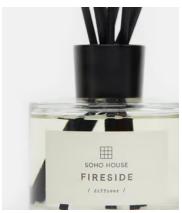

## Bassett Fireside Diffuser, 150ml

 $\begin{array}{ccc} \underline{\texttt{£42}} & \underline{\texttt{£25}} & \text{Regular price} \\ \underline{\texttt{£36}} & \underline{\texttt{£20}} & \text{Member price} \end{array}$ 

With a simple, streamlined design that will fit effortlessly into any interior, this diffuser blends Charcoal and Cedar with a grounding, earthy base of Leather and Moss to evoke the warm, comforting scent of a log fire flickering in the hearth at Babington House.

## **Details**

Fragrance: Fireside

Care instructions: Unscrew cap and carefully remove the stopper from your diffuser bottle. Replace cap and insert the reeds. To refresh your

fragrance turn the sticks