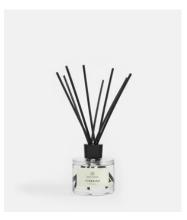

## Bassett Fireside Diffuser, 150ml

 $\begin{array}{ccc} \underline{\texttt{£42}} & \underline{\texttt{£25}} & \text{Regular price} \\ \underline{\texttt{£36}} & \underline{\texttt{£20}} & \text{Member price} \end{array}$ 

With a simple, streamlined design that will fit effortlessly into any interior, this diffuser blends Charcoal and Cedar with a grounding, earthy base of Leather and Moss to evoke the warm, comforting scent of a log fire flickering in the hearth at Babington House.