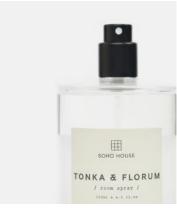

## Tonka & Florum Bassett Home Spray

£16 Regular price £13 Member price

A great alternative to wax candles, this long-lasting room spray is inspired by lunches on the Terrace at Soho Roc House in Mykonos, with bright notes of Hyacinth, Mimosa and Jasmine, and an aromatic base of Tonka Bean. Characterised by a simple streamlined design, the room spray will instantly fill your home with a warming scent.