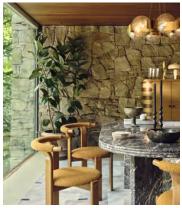

## Rosaline Dining Table, Griseo Rosa Marble

£3,995 Regular price £3,396 Member price

Inspired by the statement tables at 180 House, the Rosaline dining table has been crafted from a Griseo Rosa marble sourced from Spain, distinguished by unique pink, mauve and white veining. Edges are intricately rounded and each piece retains individual appeal thanks to the subtle variations of the stone. A coffee table and console complete the range.