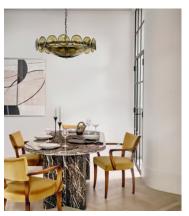

## Rosaline Dining Table, Griseo Rosa Marble

£3,995 Regular price £3,396 Member price

Inspired by the statement tables at 180 House, the Rosaline dining table has been crafted from a Griseo Rosa marble sourced from Spain, distinguished by unique pink, mauve and white veining. Edges are intricately rounded and each piece retains individual appeal thanks to the subtle variations of the stone. A coffee table and console complete the range.