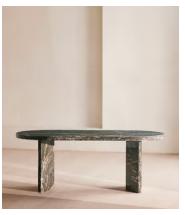

## Rosaline Dining Table, Griseo Rosa Marble

£3,995 Regular price £3,396 Member price

Inspired by the statement tables at 180 House, the Rosaline dining table has been crafted from a Griseo Rosa marble sourced from Spain, distinguished by unique pink, mauve and white veining. Edges are intricately rounded and each piece retains individual appeal thanks to the subtle variations of the stone. A coffee table and console complete the range.

## **Dimensions**

**Dimensions:** H76 x W200 x D100cm / H29.9 x W78.7 x D39.4"

**Weight:** 226kg / 498.2lbs

Number of boxes: 2

Box 1: H92 x W49 x D69cm / H36.2 x W19.3 x D27.2"
Box 2: H123 x W27 x D223cm / H48.4 x W10.6 x D87.8"

## **Details**

Assembly required: Yes

Clearance: 70cm

Feet: Plastic glide

Finish: Polished Marble

Frame: Plywood and Steel

Material: Griseo Rosa Marble, Plywood and Steel

Removable legs: Yes