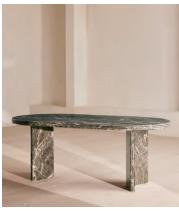

## Rosaline Dining Table, Griseo Rosa Marble

£3,995 Regular price £3,396 Member price

Inspired by the statement tables at 180 House, the Rosaline dining table has been crafted from a Griseo Rosa marble sourced from Spain, distinguished by unique pink, mauve and white veining. Edges are intricately rounded and each piece retains individual appeal thanks to the subtle variations of the stone. A coffee table and console complete the range.

## **Dimensions**

**Dimensions:** H76 x W200 x D100cm / H29.9 x W78.7 x D39.4"

**Weight:** 226kg / 498.2lbs

Number of boxes: 2

Box 1: H92 x W49 x D69cm / H36.2 x W19.3 x D27.2"
Box 2: H123 x W27 x D223cm / H48.4 x W10.6 x D87.8"

## **Details**

Assembly required: Yes

Clearance: 70cm

Feet: Plastic glide

Finish: Polished Marble

Frame: Plywood and Steel

Material: Griseo Rosa Marble, Plywood and Steel

Removable legs: Yes