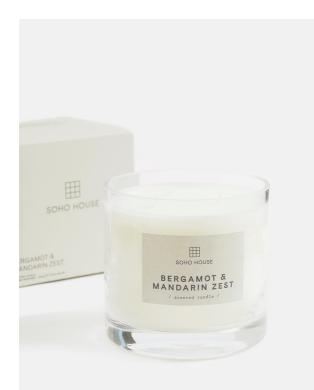

# Bassett Bergamot & Mandarin Zest Candle, Large 600g

£55 Regular

£44 Membership

#### Product details

Inspired by mornings overlooking the Mediterranean Sea at the terrace in Little Beach House Barcelona, this candle blends fresh citrus notes of Bergamot, Lime and Mandarin with Jasmine, Neroli, and Smoky Musk. Each candle is hand-poured in England using a blend of mineral and vegetable wax to provide a clean burn and long-lasting scent.

#### Details

Burn time: approx 70hrs Care instructions: When lighting your candle for the first time, allow to burn for a minimum of 2 hours or until there is a completely molten wax pool. This will ensure good burn performance and minimise instances of tunnelling For best results, burn your candle for at least 2 hours but no more than 4 hours at a time. Burn in an area free from draughts & amp; keep wax pool free from debris such as match heads. Allow the wax pool to solidify completely before relighting the candle. Keep wicks trimmed to 5mm at all times to avoid smoking. Stop use when 10mm of wax remains. Never leave a burning candle unattended. Keep out of reach of children and pets. Keep away from flammable materials, overhanging objects and polished surfaces. Never put in a warm place as this can cause the candle to overheat. Keep a minimum distance of 10cm between burning candles. Fill weight: 600g Fragrance: Bergamot & Mandarin Zest