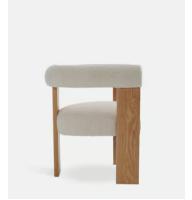

## Eldon Dining Chair, Boucle, Oak, US

£550 Regular price £468 Member price

Finding inspiration in the mid-century shapes at DUMBO House in Brooklyn, while also referencing Italian Modernism, our Eldon dining chair is designed for low, relaxed dining. The clean lines of the exposed oak frame contrast with the curves of the tactile bouclé upholstery.