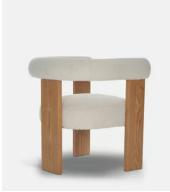

## Eldon Dining Chair, Boucle, Oak, US

£550 Regular price £468 Member price

Finding inspiration in the mid-century shapes at DUMBO House in Brooklyn, while also referencing Italian Modernism, our Eldon dining chair is designed for low, relaxed dining. The clean lines of the exposed oak frame contrast with the curves of the tactile bouclé upholstery.