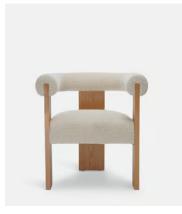

## Eldon Dining Chair, Boucle, Oak, US

£550 Regular price £468 Member price

Finding inspiration in the mid-century shapes at DUMBO House in Brooklyn, while also referencing Italian Modernism, our Eldon dining chair is designed for low, relaxed dining. The clean lines of the exposed oak frame contrast with the curves of the tactile bouclé upholstery.