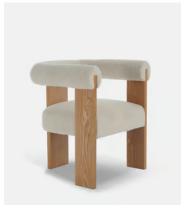

## Eldon Dining Chair, Boucle, Oak, US

£550 Regular price £468 Member price

Finding inspiration in the mid-century shapes at DUMBO House in Brooklyn, while also referencing Italian Modernism, our Eldon dining chair is designed for low, relaxed dining. The clean lines of the exposed oak frame contrast with the curves of the tactile bouclé upholstery.